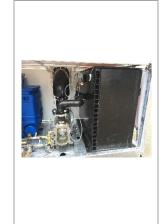

## TECHNICAL UNIT POP UP3™, TU 30

- Technical Unit for the POP UP3™ vacuum toilet system;
- CE Certified;
- Maximum capacity: 10x POP UP3™ Units = 30 vacuum toilets;
- All electronics housed in water resistant cabinet;
- All water, waste water and electric connections placed inside the unit;
- Robust unit on a steel galvanized frame;
- Galvanized steel frame with spool and box for storage and transport for hoses Press and Vacuum and connection material.

| Description                           | Specification                                                                           |
|---------------------------------------|-----------------------------------------------------------------------------------------|
| Article number                        | 2001006                                                                                 |
| Article                               | POP UP3™ TECH UNIT 30                                                                   |
| Capacity                              | 30 vacuum toilets = 10 POP UP3™ units                                                   |
| Galvanized steel frame, equipped with | 1x 95MBA Vacuum pump (330 litres)                                                       |
|                                       | 1x Water pressure pump                                                                  |
|                                       | <ul> <li>1x Water buffer tank with filter 180 litres</li> </ul>                         |
|                                       | <ul> <li>1x Electric control unit (400V – 32A)</li> </ul>                               |
|                                       | 2x Frequency controller                                                                 |
|                                       | 1x Filter unit for filtering waste before entering the vacuum pump                      |
|                                       | 3x water supply connections to POP UP3 <sup>™</sup> units with GK couplings             |
|                                       | 3x waste connections with Camlock couplings                                             |
|                                       | 1x LED lights with motion sensor                                                        |
|                                       | Copper and LDPE connections                                                             |
|                                       | <ul> <li>Unit covered with canvas covers, elastic bands and hooks, laminated</li> </ul> |
|                                       | plating on the backside for protection against weather and transport                    |
| Power consumption                     | 380V/32A/12kVA (12kVA is only needed for starting up the system)                        |
| Weight                                | 1.150 kg                                                                                |
| Size                                  | 120 x 240 x 120 cm                                                                      |