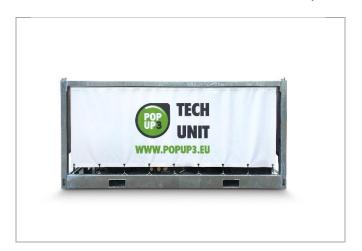

## TECHNICAL UNIT POP UP3™, TU 30

- Technical Unit for the POP UP3™ vacuum toilet system;
- CE Certified;
- Maximum capacity: 10x POP UP3™ Units = 30 vacuum toilets;
- All electronics housed in water resistant cabinet;
- All water, waste water and electric connections placed inside the unit;
- Robust unit on a steel galvanized frame;
- Galvanized steel frame with spool and box for storage and transport for hoses Press and Vacuum and connection material.

| Description                           | Specification                                                                           |
|---------------------------------------|-----------------------------------------------------------------------------------------|
| Article number                        | 2001006                                                                                 |
| Article                               | POP UP3™ TECH UNIT 30                                                                   |
| Capacity                              | 30 vacuum toilets = 10 POP UP3™ units                                                   |
| Galvanized steel frame, equipped with | 1x 95MBA Vacuum pump (330 litres)                                                       |
|                                       | 1x Water pressure pump                                                                  |
|                                       | <ul> <li>1x Water buffer tank with filter 180 litres</li> </ul>                         |
|                                       | <ul> <li>1x Electric control unit (400V – 32A)</li> </ul>                               |
|                                       | 2x Frequency controller                                                                 |
|                                       | 1x Filter unit for filtering waste before entering the vacuum pump                      |
|                                       | 3x water supply connections to POP UP3 <sup>™</sup> units with GK couplings             |
|                                       | 3x waste connections with Camlock couplings                                             |
|                                       | 1x LED lights with motion sensor                                                        |
|                                       | Copper and LDPE connections                                                             |
|                                       | <ul> <li>Unit covered with canvas covers, elastic bands and hooks, laminated</li> </ul> |
|                                       | plating on the backside for protection against weather and transport                    |
| Power consumption                     | 380V/32A/12kVA (12kVA is only needed for starting up the system)                        |
| Weight                                | 1.150 kg                                                                                |
| Size                                  | 120 x 240 x 120 cm                                                                      |