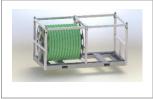

## TECHNICAL UNIT POP UP3™, TU 30

- Technical Unit for the POP UP3™ vacuum toilet system;
- CE Certified;
- Maximum capacity: 10x POP UP3™ Units = 30 vacuum toilets;
- All electronics housed in water resistant cabinet;
- All water, waste water and electric connections placed inside the unit;
- Robust unit on a steel galvanized frame;
- Galvanized steel frame with spool and box for storage and transport for hoses Press and Vacuum and connection material.

| Description                           | Specification                                                                           |
|---------------------------------------|-----------------------------------------------------------------------------------------|
| Article number                        | 2001006                                                                                 |
| Article                               | POP UP3™ TECH UNIT 30                                                                   |
| Capacity                              | 30 vacuum toilets = 10 POP UP3™ units                                                   |
| Galvanized steel frame, equipped with | 1x 95MBA Vacuum pump (330 litres)                                                       |
|                                       | 1x Water pressure pump                                                                  |
|                                       | <ul> <li>1x Water buffer tank with filter 180 litres</li> </ul>                         |
|                                       | <ul> <li>1x Electric control unit (400V – 32A)</li> </ul>                               |
|                                       | 2x Frequency controller                                                                 |
|                                       | 1x Filter unit for filtering waste before entering the vacuum pump                      |
|                                       | 3x water supply connections to POP UP3 <sup>™</sup> units with GK couplings             |
|                                       | 3x waste connections with Camlock couplings                                             |
|                                       | 1x LED lights with motion sensor                                                        |
|                                       | Copper and LDPE connections                                                             |
|                                       | <ul> <li>Unit covered with canvas covers, elastic bands and hooks, laminated</li> </ul> |
|                                       | plating on the backside for protection against weather and transport                    |
| Power consumption                     | 380V/32A/12kVA (12kVA is only needed for starting up the system)                        |
| Weight                                | 1.150 kg                                                                                |
| Size                                  | 120 x 240 x 120 cm                                                                      |