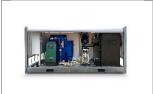

## TECHNICAL UNIT POP UP3™, TU 30

- Technical Unit for the POP UP3™ vacuum toilet system;
- CE Certified;
- Maximum capacity: 10x POP UP3™ Units = 30 vacuum toilets;
- All electronics housed in water resistant cabinet;
- All water, waste water and electric connections placed inside the unit;
- Robust unit on a steel galvanized frame;
- Galvanized steel frame with spool and box for storage and transport for hoses Press and Vacuum and connection material.

| Description                           | Specification                                                                           |
|---------------------------------------|-----------------------------------------------------------------------------------------|
| Article number                        | 2001006                                                                                 |
| Article                               | POP UP3™ TECH UNIT 30                                                                   |
| Capacity                              | 30 vacuum toilets = 10 POP UP3™ units                                                   |
| Galvanized steel frame, equipped with | 1x 95MBA Vacuum pump (330 litres)                                                       |
|                                       | 1x Water pressure pump                                                                  |
|                                       | <ul> <li>1x Water buffer tank with filter 180 litres</li> </ul>                         |
|                                       | <ul> <li>1x Electric control unit (400V – 32A)</li> </ul>                               |
|                                       | 2x Frequency controller                                                                 |
|                                       | 1x Filter unit for filtering waste before entering the vacuum pump                      |
|                                       | 3x water supply connections to POP UP3 <sup>™</sup> units with GK couplings             |
|                                       | 3x waste connections with Camlock couplings                                             |
|                                       | 1x LED lights with motion sensor                                                        |
|                                       | Copper and LDPE connections                                                             |
|                                       | <ul> <li>Unit covered with canvas covers, elastic bands and hooks, laminated</li> </ul> |
|                                       | plating on the backside for protection against weather and transport                    |
| Power consumption                     | 380V/32A/12kVA (12kVA is only needed for starting up the system)                        |
| Weight                                | 1.150 kg                                                                                |
| Size                                  | 120 x 240 x 120 cm                                                                      |